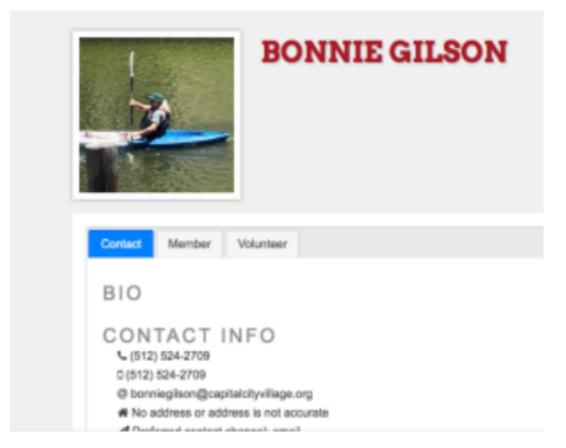

This will bring you to your Profile, where you can edit your contact information and your preference for how you wish to be contacted:

Next, click the "Member" tab on your profile. You will see your membership information and the interest groups you've selected. Use the "Interest Group Settings" box to select interest groups. You don't have to presently be participating in the group to select it, but this will put you into a chat group where you can communicate with other members about this interest area.