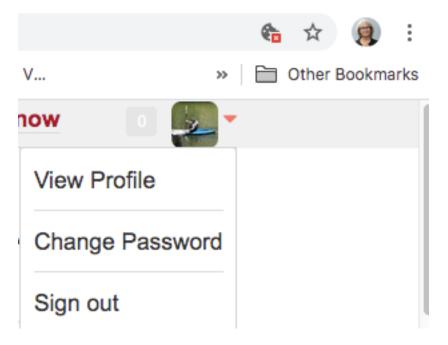

Log in to the CCV website with your password. (If you don't have a password or need a new one, reply to this email.)

At the top right you'll see a box with a down-arrow next to it. Click on the down-arrow and click "View Profile".