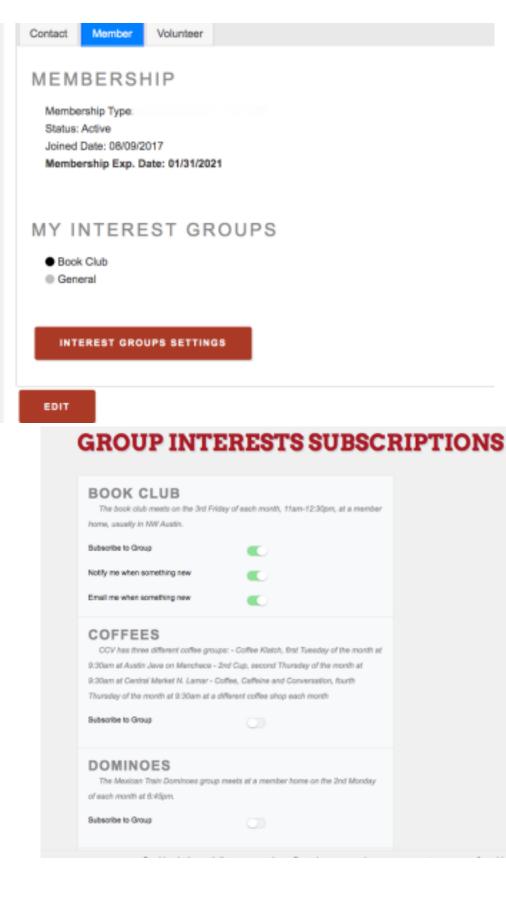

This will bring you to your Profile, where you can edit your contact information and your preference for how you wish to be contacted:

Next, click the "Member" tab on your profile. You will see your membership information and the interest groups you've selected. Use the "Interest Group Settings" box to select interest groups. You don't have to presently be participating in the group to select it, but this will put you into a chat group where you can communicate with other members about this interest area.